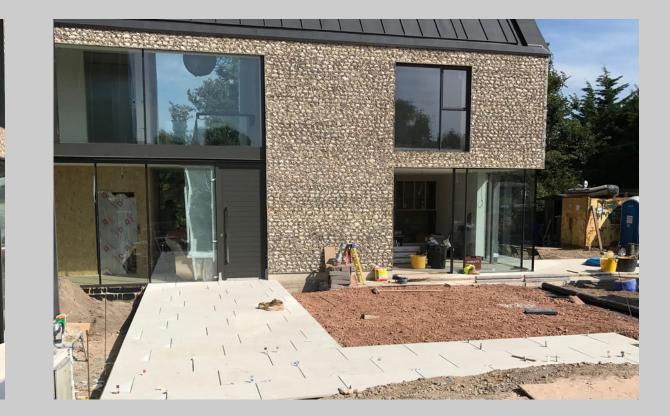

## THE ITCHENDR PROJECT by

# Construct () 10

creating custom homes & living spaces



### THE PROJECT

New build contemporary house, indoor swiming pool, garaging & landscaping

#### THE TEAM

Construction - Construct 10 Architects - Design Engine Engineers - Momentum

#### DETAILING

- Zinc roof -

- Traditional Flint-work with galleting -
  - Charred larch cladding -
- Douglas fir sliding vertical louvers -
- Structural floor to ceiling glass -
  - Glass Link Glass Bay -
    - Sedum roof -



Block A- Main living Accommodation Block B - Secondary / guest accommodation Block C - Indoor swimming pool & garaging

## 7800 SQ.FT OF CONTEMPORARY LIVING SPACE

## ONE HOUSE 3 BLOCKS CONNECTED VIA GLASS LINKS





## THE BUILD













## THE BUILD













## THE BUILD











## BLOCK A & B COMPLETED