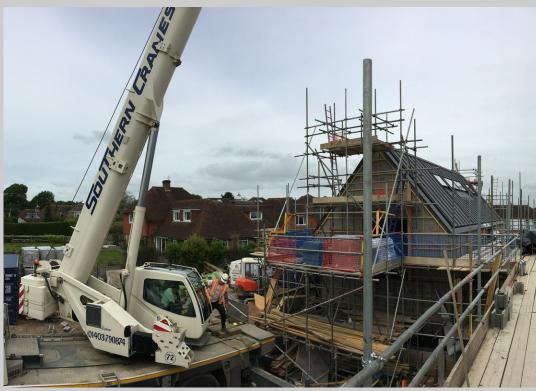

## THE ITCHENDR PROJECT by

# Construct () 10

creating custom homes & living spaces



### THE PROJECT

New build contemporary house, indoor swiming pool, garaging & landscaping

#### THE TEAM

Construction - Construct 10 Architects - Design Engine Engineers - Momentum

#### DETAILING

- Zinc roof -

- Traditional Flint-work with galleting -
  - Charred larch cladding -
- Douglas fir sliding vertical louvers -
- Structural floor to ceiling glass -
  - Glass Link Glass Bay -
    - Sedum roof -



Block A- Main living Accommodation Block B - Secondary / guest accommodation Block C - Indoor swimming pool & garaging

## 7800 SQ.FT OF CONTEMPORARY LIVING SPACE

## ONE HOUSE 3 BLOCKS CONNECTED VIA GLASS LINKS





## THE BUILD













## THE BUILD













## THE BUILD











## BLOCK A & B COMPLETED