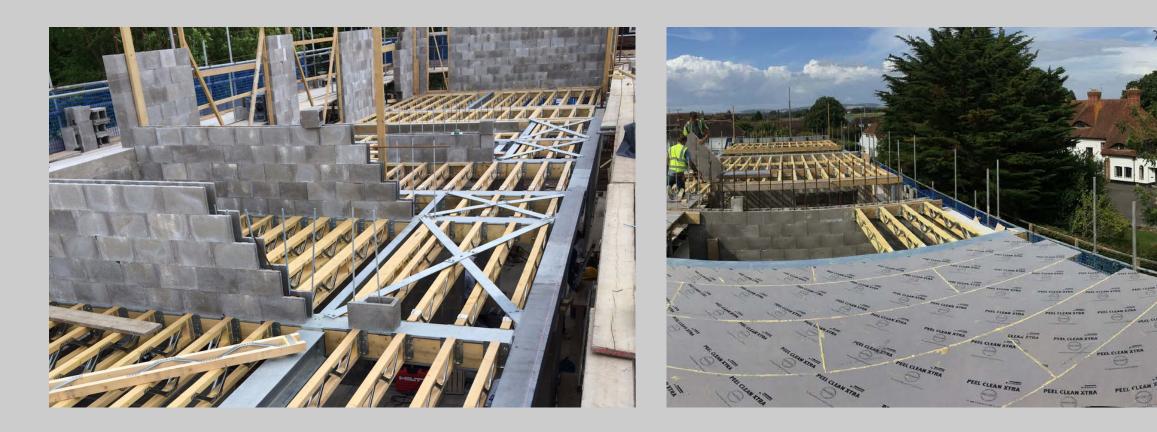

## THE ITCHENDR PROJECT by

# Construct () 10

creating custom homes & living spaces



### THE PROJECT

New build contemporary house, indoor swiming pool, garaging & landscaping

#### THE TEAM

Construction - Construct 10 Architects - Design Engine Engineers - Momentum

#### DETAILING

- Zinc roof -

- Traditional Flint-work with galleting -
  - Charred larch cladding -
- Douglas fir sliding vertical louvers -
- Structural floor to ceiling glass -
  - Glass Link Glass Bay -
    - Sedum roof -



Block A- Main living Accommodation Block B - Secondary / guest accommodation Block C - Indoor swimming pool & garaging

## 7800 SQ.FT OF CONTEMPORARY LIVING SPACE

## ONE HOUSE 3 BLOCKS CONNECTED VIA GLASS LINKS





## THE BUILD













## THE BUILD













## THE BUILD











## BLOCK A & B COMPLETED