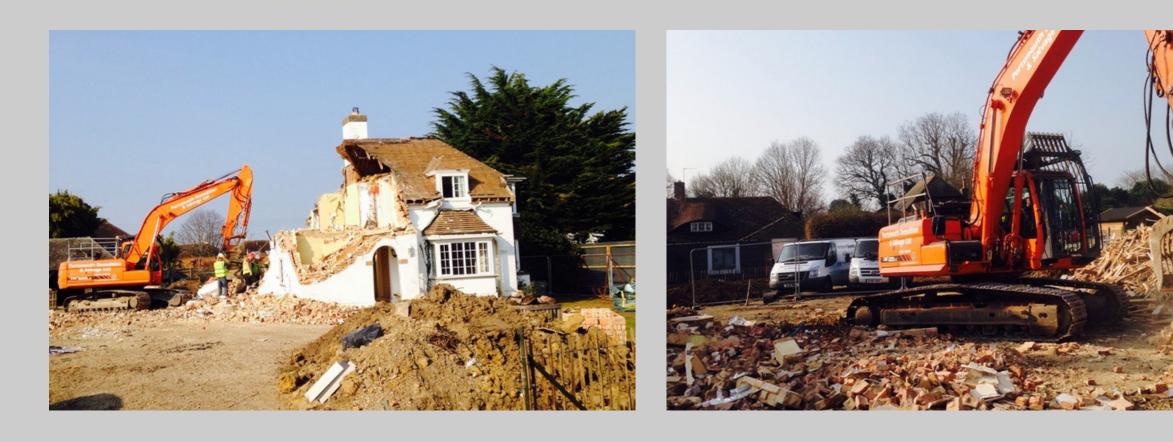

## THE ITCHENDR PROJECT by

# Construct () 10

creating custom homes & living spaces



### THE PROJECT

New build contemporary house, indoor swiming pool, garaging & landscaping

#### THE TEAM

Construction - Construct 10 Architects - Design Engine Engineers - Momentum

#### DETAILING

- Zinc roof -

- Traditional Flint-work with galleting -
  - Charred larch cladding -
- Douglas fir sliding vertical louvers -
- Structural floor to ceiling glass -
  - Glass Link Glass Bay -
    - Sedum roof -



Block A- Main living Accommodation Block B - Secondary / guest accommodation Block C - Indoor swimming pool & garaging

## 7800 SQ.FT OF CONTEMPORARY LIVING SPACE

## ONE HOUSE 3 BLOCKS CONNECTED VIA GLASS LINKS





## THE BUILD













## THE BUILD













## THE BUILD











## BLOCK A & B COMPLETED