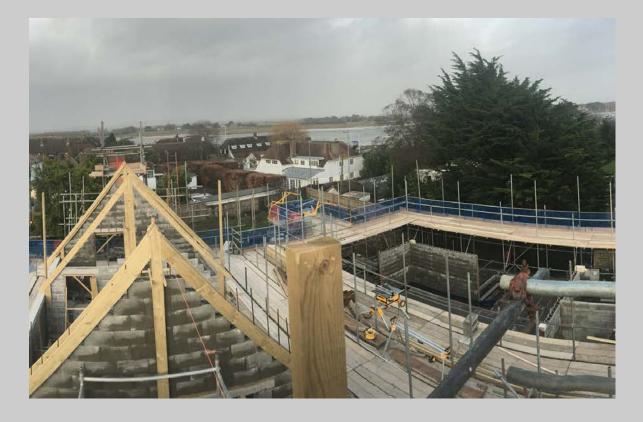

## THE ITCHENDR PROJECT by

# Construct () 10

creating custom homes & living spaces



### THE PROJECT

New build contemporary house, indoor swiming pool, garaging & landscaping

#### THE TEAM

Construction - Construct 10 Architects - Design Engine Engineers - Momentum

#### DETAILING

- Zinc roof -

- Traditional Flint-work with galleting -
  - Charred larch cladding -
- Douglas fir sliding vertical louvers -
- Structural floor to ceiling glass -
  - Glass Link Glass Bay -
    - Sedum roof -



Block A- Main living Accommodation Block B - Secondary / guest accommodation Block C - Indoor swimming pool & garaging

## 7800 SQ.FT OF CONTEMPORARY LIVING SPACE

## ONE HOUSE 3 BLOCKS CONNECTED VIA GLASS LINKS





## THE BUILD













## THE BUILD













## THE BUILD











## BLOCK A & B COMPLETED