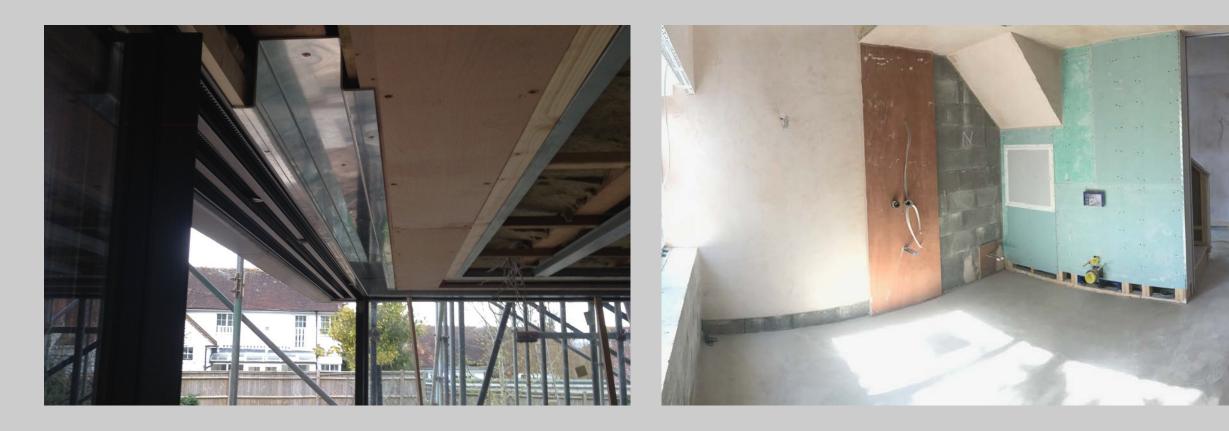

## THE ITCHENDR PROJECT by

# Construct () 10

creating custom homes & living spaces



### THE PROJECT

New build contemporary house, indoor swiming pool, garaging & landscaping

#### THE TEAM

Construction - Construct 10 Architects - Design Engine Engineers - Momentum

#### DETAILING

- Zinc roof -

- Traditional Flint-work with galleting -
  - Charred larch cladding -
- Douglas fir sliding vertical louvers -
- Structural floor to ceiling glass -
  - Glass Link Glass Bay -
    - Sedum roof -



Block A- Main living Accommodation Block B - Secondary / guest accommodation Block C - Indoor swimming pool & garaging

## 7800 SQ.FT OF CONTEMPORARY LIVING SPACE

## ONE HOUSE 3 BLOCKS CONNECTED VIA GLASS LINKS





## THE BUILD













## THE BUILD













## THE BUILD











## BLOCK A & B COMPLETED