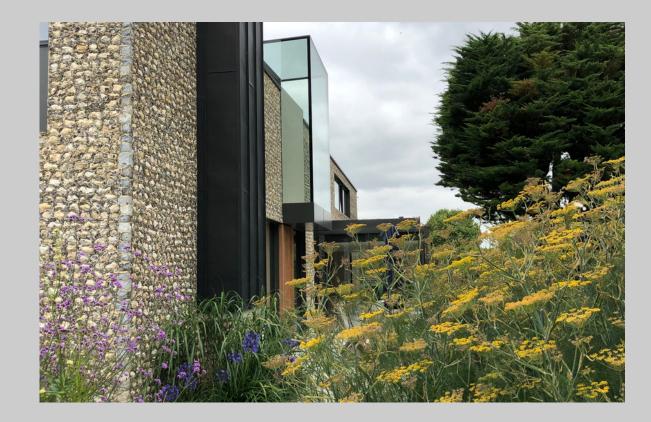

#### DETAILING

- Zinc roof -

- Traditional Flint-work with galleting -
  - Charred larch cladding -
- Douglas fir sliding vertical louvers -
- Structural floor to ceiling glass -
  - Glass Link Glass Bay -
    - Sedum roof -

Block A- Main living Accommodation Block B - Secondary / guest accommodation Block C - Indoor swimming pool & garaging

## ONE HOUSE 3 BLOCKS CONNECTED VIA GLASS LINKS