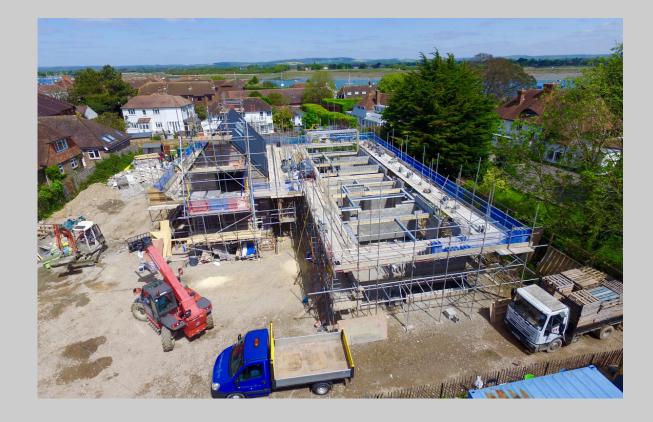

## THE ITCHENDR PROJECT by

# Construct () 10

creating custom homes & living spaces



### THE PROJECT

New build contemporary house, indoor swiming pool, garaging & landscaping

#### THE TEAM

Construction - Construct 10 Architects - Design Engine Engineers - Momentum

#### DETAILING

- Zinc roof -

- Traditional Flint-work with galleting -
  - Charred larch cladding -
- Douglas fir sliding vertical louvers -
- Structural floor to ceiling glass -
  - Glass Link Glass Bay -
    - Sedum roof -



Block A- Main living Accommodation Block B - Secondary / guest accommodation Block C - Indoor swimming pool & garaging

## 7800 SQ.FT OF CONTEMPORARY LIVING SPACE

## ONE HOUSE 3 BLOCKS CONNECTED VIA GLASS LINKS





## THE BUILD













## THE BUILD













## THE BUILD











## BLOCK A & B COMPLETED