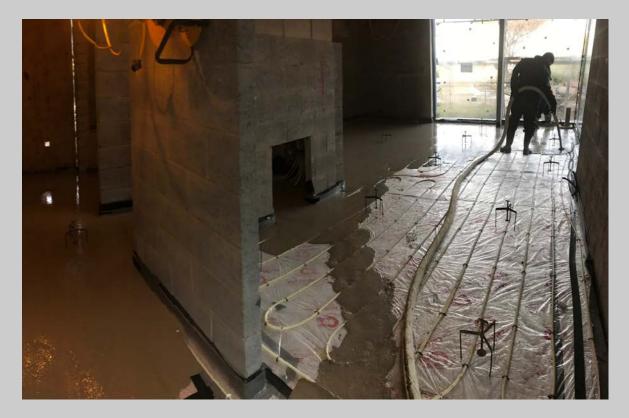

## THE ITCHENDR PROJECT by

# Construct () 10

creating custom homes & living spaces



### THE PROJECT

New build contemporary house, indoor swiming pool, garaging & landscaping

#### THE TEAM

Construction - Construct 10 Architects - Design Engine Engineers - Momentum

#### DETAILING

- Zinc roof -

- Traditional Flint-work with galleting -
  - Charred larch cladding -
- Douglas fir sliding vertical louvers -
- Structural floor to ceiling glass -
  - Glass Link Glass Bay -
    - Sedum roof -



Block A- Main living Accommodation Block B - Secondary / guest accommodation Block C - Indoor swimming pool & garaging

## 7800 SQ.FT OF CONTEMPORARY LIVING SPACE

## ONE HOUSE 3 BLOCKS CONNECTED VIA GLASS LINKS





## THE BUILD













## THE BUILD













## THE BUILD











## BLOCK A & B COMPLETED