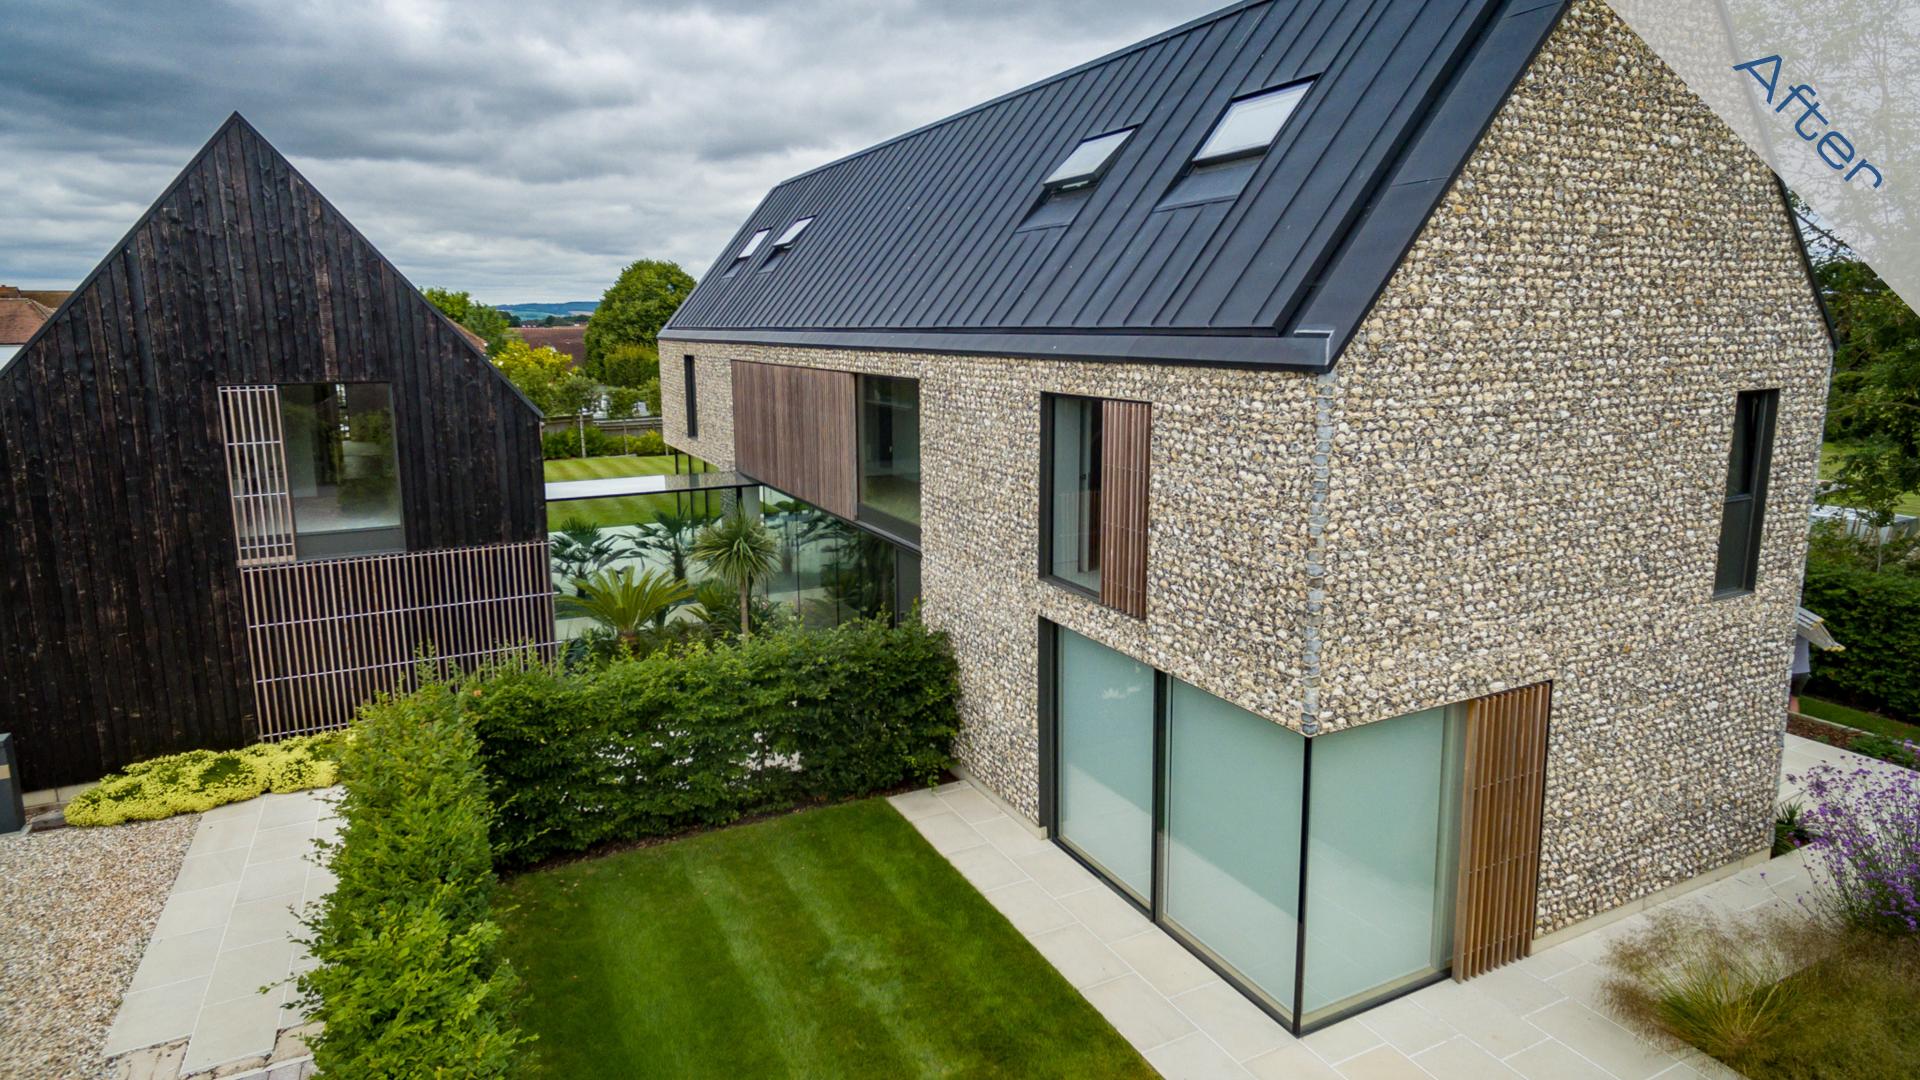

#### DETAILING

- Zinc roof -

- Traditional Flint-work with galleting -
  - Charred larch cladding -
- Douglas fir sliding vertical louvers -
- Structural floor to ceiling glass -
  - Glass Link Glass Bay -
    - Sedum roof -

## BLOCK A & B COMPLETED