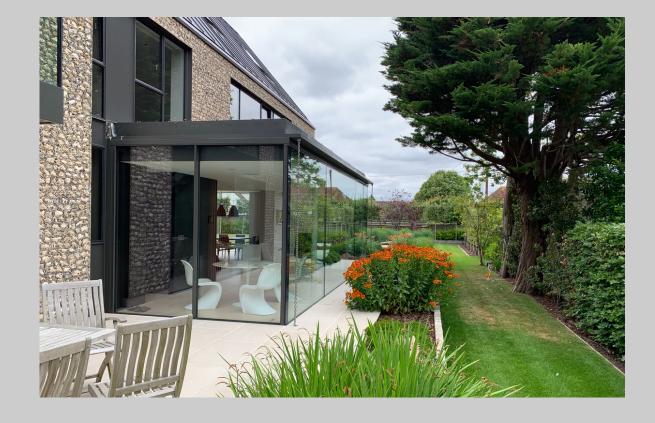

# Construct () 10

creating custom homes & living spaces



### THE PROJECT

New build contemporary house, indoor swiming pool, garaging & landscaping

#### THE TEAM

Construction - Construct 10 Architects - Design Engine Engineers - Momentum

#### DETAILING

- Zinc roof -

- Traditional Flint-work with galleting -
  - Charred larch cladding -
- Douglas fir sliding vertical louvers -
- Structural floor to ceiling glass -
  - Glass Link Glass Bay -
    - Sedum roof -



Block A- Main living Accommodation Block B - Secondary / guest accommodation Block C - Indoor swimming pool & garaging

## 7800 SQ.FT OF CONTEMPORARY LIVING SPACE

## ONE HOUSE 3 BLOCKS CONNECTED VIA GLASS LINKS





## THE BUILD













## THE BUILD













## THE BUILD











## BLOCK A & B COMPLETED