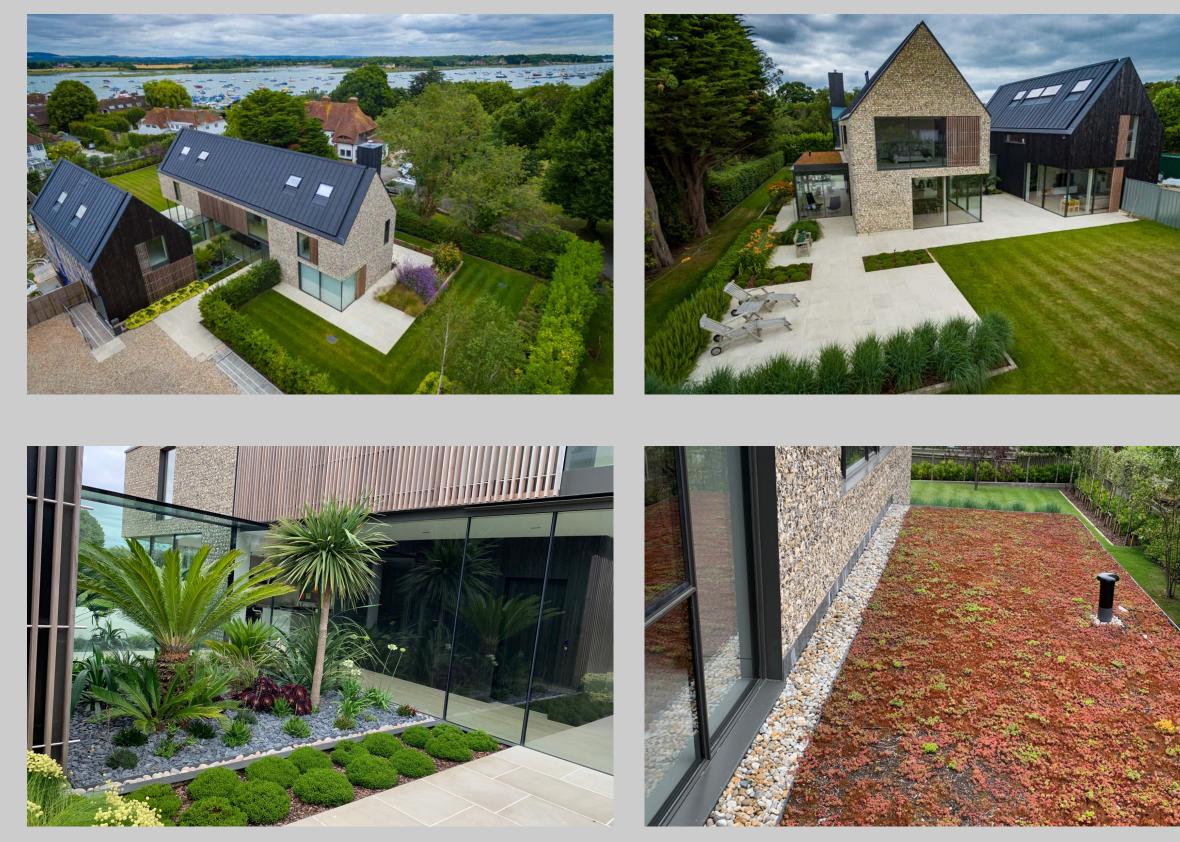

### THE PROJECT

New build contemporary house, indoor swiming pool, garaging & landscaping

#### DETAILING

- Zinc roof -

- Traditional Flint-work with galleting -
  - Charred larch cladding -
- Douglas fir sliding vertical louvers -
- Structural floor to ceiling glass -
  - Glass Link Glass Bay -
    - Sedum roof -

Block A- Main living Accommodation Block B - Secondary / guest accommodation Block C - Indoor swimming pool & garaging

## 7800 SQ.FT OF CONTEMPORARY LIVING SPACE

## ONE HOUSE 3 BLOCKS CONNECTED VIA GLASS LINKS

## BLOCK A & B COMPLETED