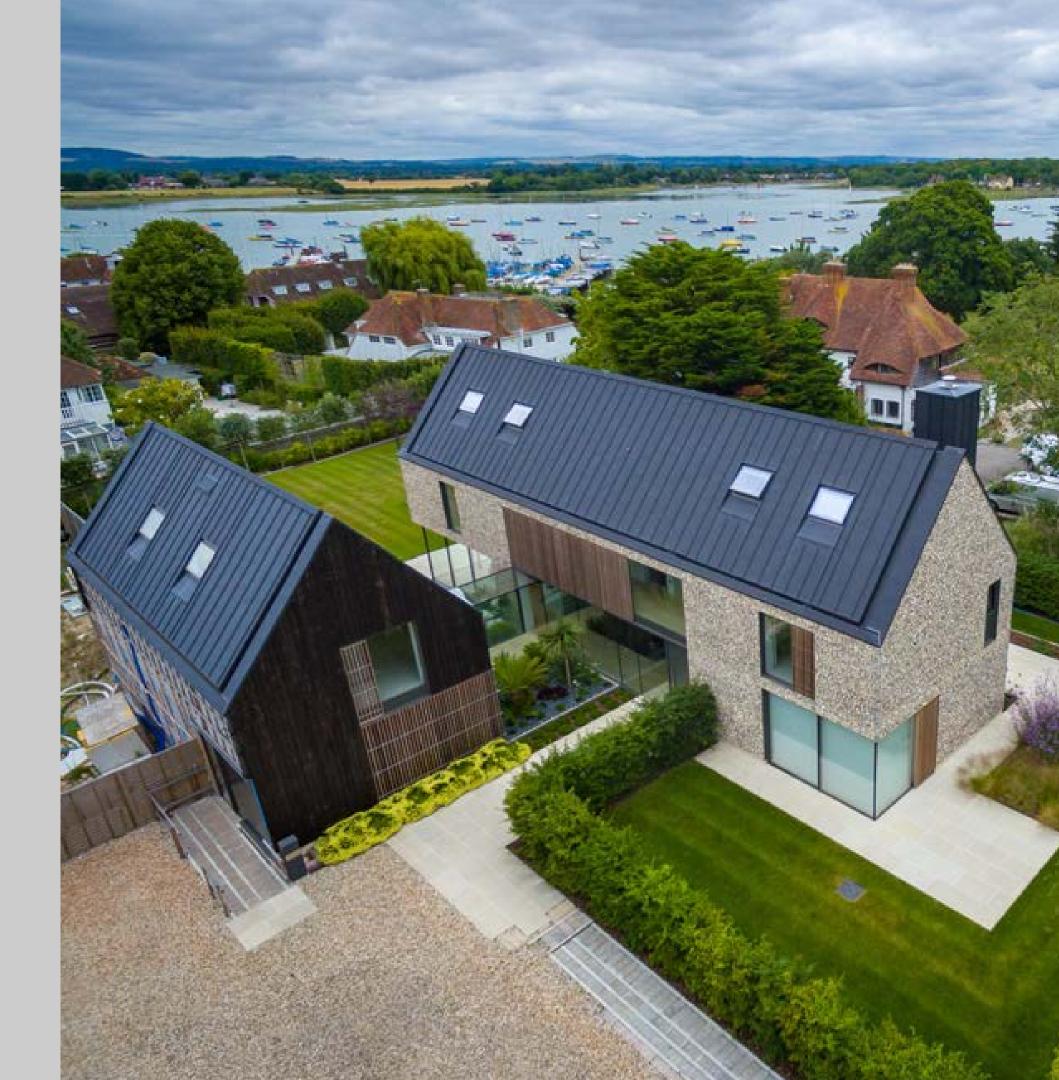

### THE PROJECT

New build contemporary house, indoor swiming pool, garaging & landscaping

#### DETAILING

- Zinc roof -

- Traditional Flint-work with galleting -
  - Charred larch cladding -
- Douglas fir sliding vertical louvers -
- Structural floor to ceiling glass -
  - Glass Link Glass Bay -
    - Sedum roof -

Block A- Main living Accommodation Block B - Secondary / guest accommodation Block C - Indoor swimming pool & garaging

## 7800 SQ.FT OF CONTEMPORARY LIVING SPACE

## ONE HOUSE 3 BLOCKS CONNECTED VIA GLASS LINKS