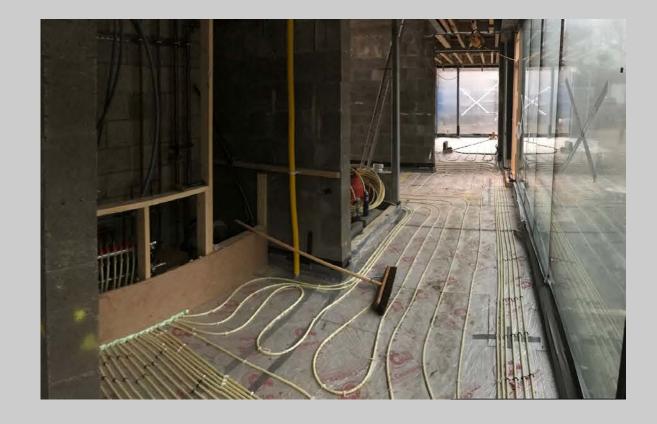

## THE ITCHENDR PROJECT by

# Construct () 10

creating custom homes & living spaces



### THE PROJECT

New build contemporary house, indoor swiming pool, garaging & landscaping

#### THE TEAM

Construction - Construct 10 Architects - Design Engine Engineers - Momentum

#### DETAILING

- Zinc roof -

- Traditional Flint-work with galleting -
  - Charred larch cladding -
- Douglas fir sliding vertical louvers -
- Structural floor to ceiling glass -
  - Glass Link Glass Bay -
    - Sedum roof -



Block A- Main living Accommodation Block B - Secondary / guest accommodation Block C - Indoor swimming pool & garaging

## 7800 SQ.FT OF CONTEMPORARY LIVING SPACE

## ONE HOUSE 3 BLOCKS CONNECTED VIA GLASS LINKS





## THE BUILD













## THE BUILD













## THE BUILD











## BLOCK A & B COMPLETED