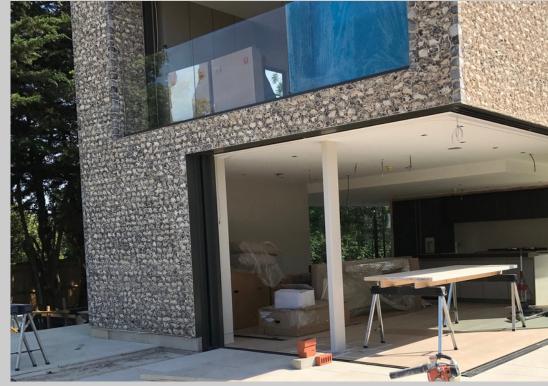

## THE ITCHENDR PROJECT by

# Construct () 10

creating custom homes & living spaces



### THE PROJECT

New build contemporary house, indoor swiming pool, garaging & landscaping

#### THE TEAM

Construction - Construct 10 Architects - Design Engine Engineers - Momentum

#### DETAILING

- Zinc roof -

- Traditional Flint-work with galleting -
  - Charred larch cladding -
- Douglas fir sliding vertical louvers -
- Structural floor to ceiling glass -
  - Glass Link Glass Bay -
    - Sedum roof -



Block A- Main living Accommodation Block B - Secondary / guest accommodation Block C - Indoor swimming pool & garaging

## 7800 SQ.FT OF CONTEMPORARY LIVING SPACE

## ONE HOUSE 3 BLOCKS CONNECTED VIA GLASS LINKS





## THE BUILD













## THE BUILD













## THE BUILD











## BLOCK A & B COMPLETED